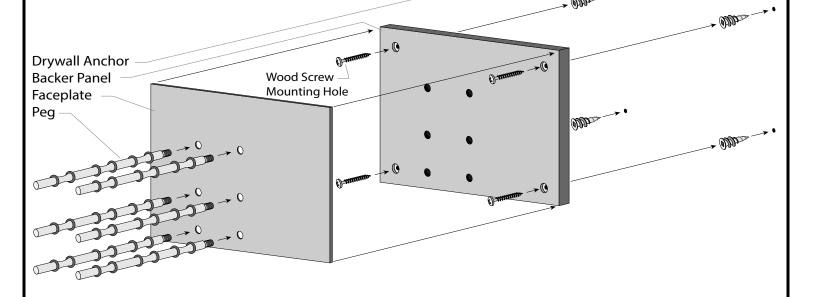

## **Recommended Fastener Applications:**

**Drywall Anchors (Included)** - Use for installing rails to drywall if studs are not present in the desired location. Do not use drywall anchors to secure into a **Wood Screws (Included)** - Use wood screw to secure rails to wall studs or wood panels, do not use on drywall without securing to a stud. Concrete or Masonry applications not recommended.

## Contact Customer Service at 1-800-611-8644 for questions or concerns

- Step 1 Use Stud Finder to map mounting location Step 5 If applicable, remove Faceplate's protective film
- Step 2 Place Backer Panel against wall in desired location Step 6 Line up Faceplate and Backer Panel holes and secure
  - Faceplate using pegs.

    Use Level and 1/8" Drill-bit to mark mounting

    Congratulation you have completed your Fusion
- Step 3 holes Step 7 Wine Rack Installation!

Drill Anchor into wall and then mount Backer

Step 4 Panel with wood screw, otherwise directly secure the panel into stud with wood screw.