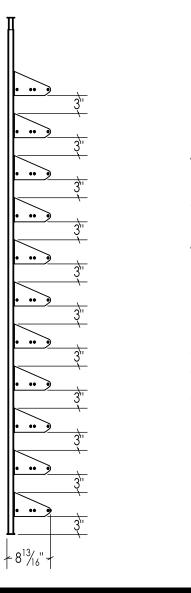

# **SHOWCASE SERIES**

STANDARD HORIZONTAL KITS (SC-STD-HZ-2D-BLK)

<u>3</u>''

3`"

3`'

<u>3</u>''

3`'

3''

<u>3</u>''

<u>3</u>''

3''

3''

3''

...

...

- 8<sup>13</sup>/<sub>16</sub>" -