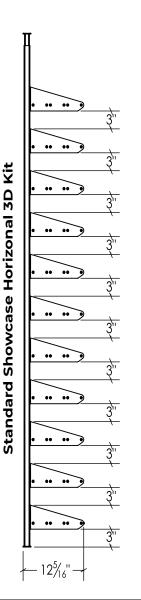

Standard Showcase Horizonal 2D Kit

\*Continue to the next page for more detailed specs on the 2 deep & 3 deep variations.

## **SHOWCASE SERIES**

STANDARD HORIZONTAL KITS (SC-STD-HZ-3D-BLK)

**ULTRAWINERACKS.COM** 

800.343.9463 ext. 802 Rev #001