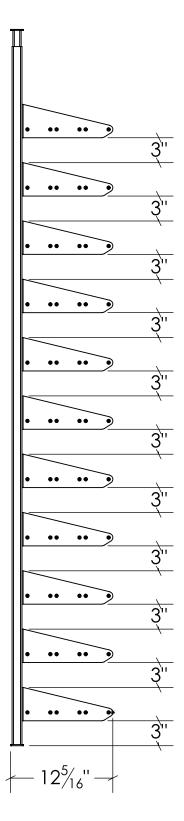

## **SHOWCASE SERIES**

STANDARD HORIZONTAL KITS (SC-STD-HZ-3D-BLK)

**ULTRAWINERACKS.COM** 

800.343.9463 ext. 802 Rev #001