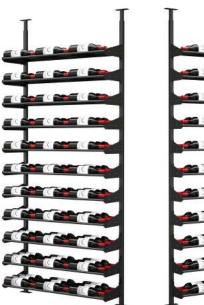

### **FEATURES**

- + Our standard Horizontal Kits provide a front profile view of your wine collection's labels & offers two depth options: double deep, or triple deep.
- + High-quality materials make for sturdy construction and simple assembly.
- + Telescoping posts designed for ceilings up to 10 ft
- + Modern industrial matte black finish
- + CAD blocks available